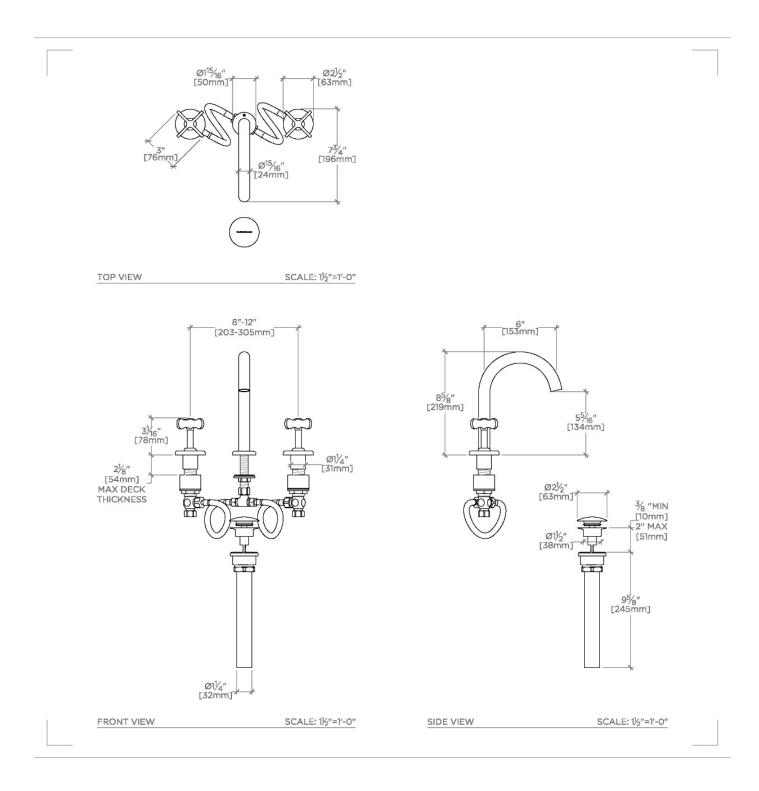

# LUDLOW

## LDLS25

Ludlow Volta Gooseneck Lavatory Faucet with Cross Handles



SHOWN IN LUDLOW VOLTA GOOSENECK LAVATORY FAUCET WITH CROSS HANDLES | LDLS25

#### **INSPIRATION**

Our fresh take on American industrial design comes in three styles, each of them clean-lined, and distinct to Waterworks.

CODES & STANDARDS

**PRODUCT FEATURES** 

Cross Handles

Includes a Universal Push Touch Drain sized to fit US and Euro sink drain openings.

Stocked in a Chrome, Nickel and Brass

Available in 1.2gpm (4.5L/min) flow rate

PRODUCT (NOTES)

CERTIFICATIONS

# LUDLOW

#### Ludlow Volta Gooseneck Lavatory Faucet with Cross Handles



### LDLS25