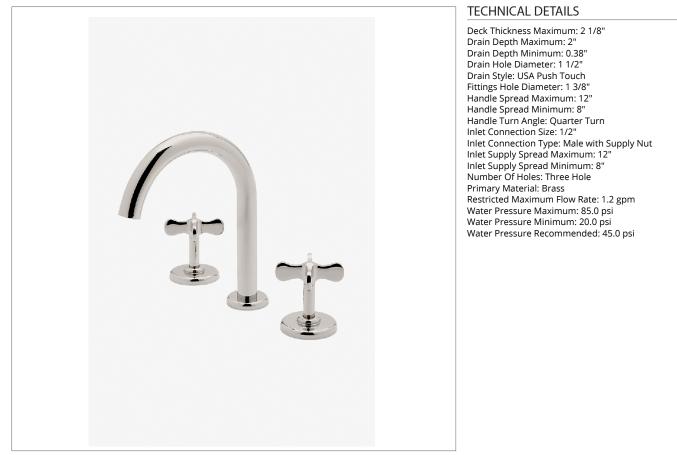

## LDLS25

Ludlow Volta Gooseneck Lavatory Faucet with Cross Handles

SHOWN IN LUDLOW VOLTA GOOSENECK LAVATORY FAUCET WITH CROSS HANDLES | LDLS25

#### **INSPIRATION**

Our fresh take on American industrial design comes in three styles, each of them clean-lined, and distinct to Waterworks.

CODES & STANDARDS

**PRODUCT FEATURES** 

Cross Handles

Includes a Universal Push Touch Drain sized to fit US and Euro sink drain openings.

Stocked in a Chrome, Nickel and Brass

Available in 1.2gpm (4.5L/min) flow rate

PRODUCT (NOTES)

CERTIFICATIONS