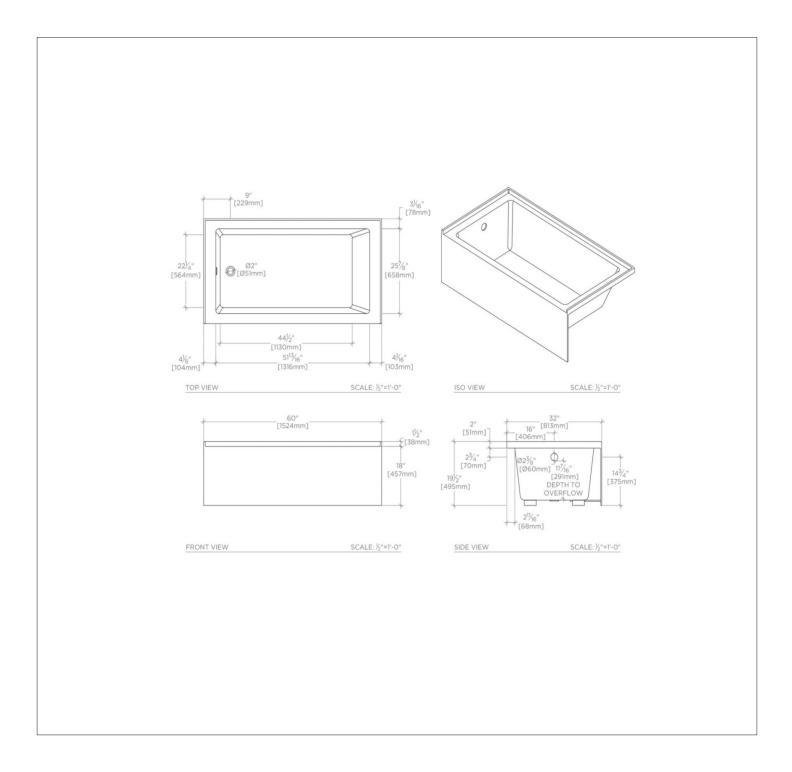

#### **TECHNICAL DETAILS**

ADA Compliance: When installed per ADA guidelines Depth to Overflow: 11 9/16" Drain Hole Depth: 1/2" Drain Hole Diameter: 2" Drilling Option: None Flange Availability: Integrated Depth / Width: 32" Installation Type: Apron Length: 60" Overflow Hole Diameter: 2 3/8" Overflow Opening: Yes Primary Material: Acrylic Single or Double Ended: Single Ended Suggested Application: Bath

#### **PRODUCT (NOTES)**

Dimensions of fixtures are nominal. Measure your actual product for rough-in details.