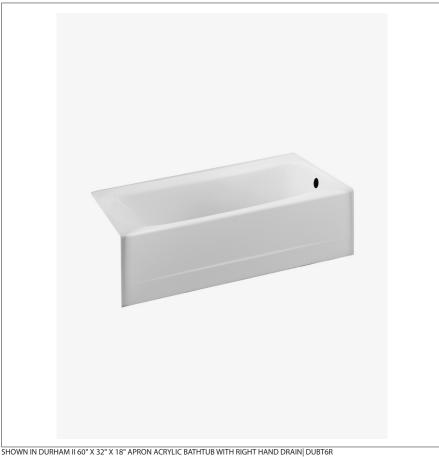

# WATERWORKS

**DUBT6R DURHAM** 

Durham II 60" x 32" x 18" Apron Acrylic Bathtub with Right Hand Drain

## **INSPIRATION**

Our apron front Durham tubs will fit any aesthetic in your bathroom.

### **PRODUCT FEATURES**

The bathtub is built of reinforced acrylic with an apron front.

Tub includes an integrated molded tile flange.

Water volume of 62 gallons.

Uses the Universal Pop-Up Waste and Overflow (UNWO51)