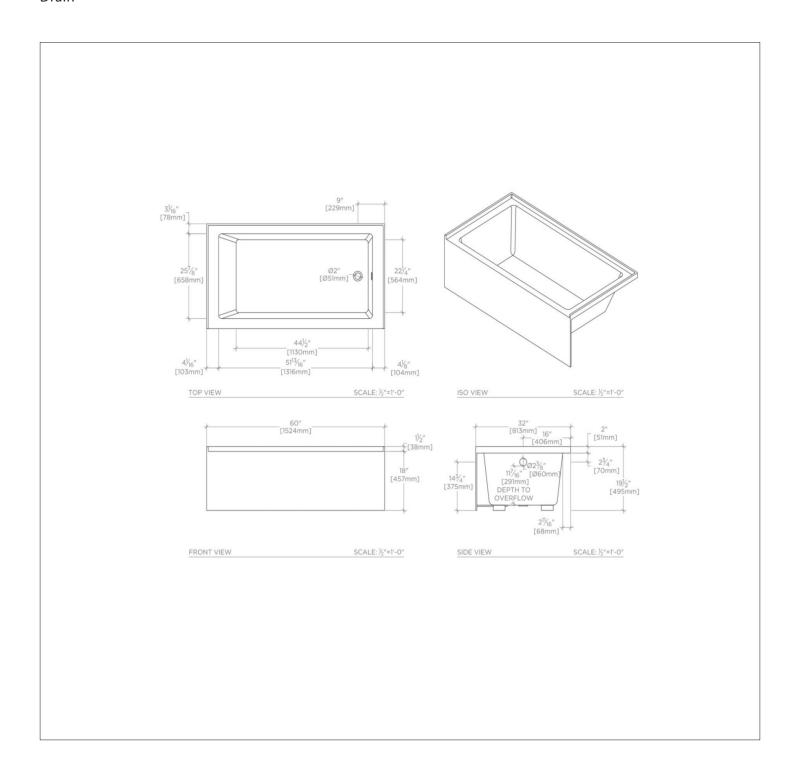

### **TECHNICAL DETAILS**

ADA Compliance: When installed per ADA guidelines

Depth to Overflow: 11 9/16" Drain Hole Depth: 1/2" Drain Hole Diameter: 2" Drilling Option: None Flange Availability: Integrated

Depth / Width: 32" Installation Type: Apron

Length: 60"

Overflow Hole Diameter: 2 3/8" Overflow Opening: Yes

Primary Material: Acrylic

Single or Double Ended: Single Ended

Suggested Application: Bath

## PRODUCT (NOTES)

Dimensions of fixtures are nominal. Measure your actual product for rough-in details.

DURHAM DUBT6R

Durham II 60" x 32" x 18" Apron Acrylic Bathtub with Right Hand Drain