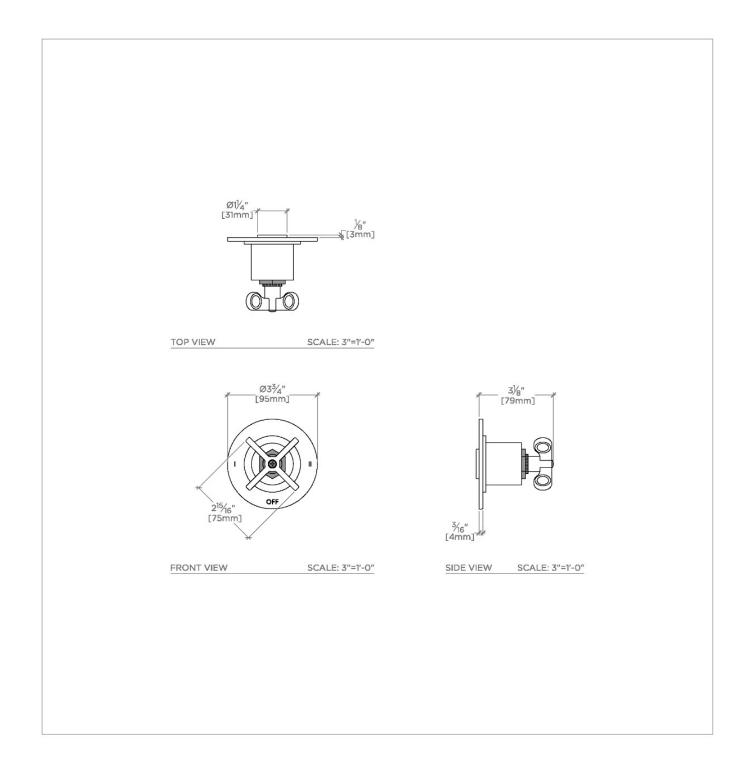

## HN2T02

Henry Two Way Diverter Valve Trim for Thermostatic with Roman Numerals and Two-Tone Cross Handle

SHOWN IN HENRY TWO WAY DIVERTER VALVE TRIM FOR THERMOSTATIC WITH ROMAN NUMERALS AND TWO-TONE CROSS HANDLE | HN2T02

PRODUCT FEATURES

Features Two-Toned Cross Handle

For Use with a Thermostatic Shower System and Two Waterway Outlets

Features Roman Numerals Representing Outlet Position

Stocked in Brass/Dark Nickel and Nickel/Dark Nickel

## HENRY

Henry Two Way Diverter Valve Trim for Thermostatic with Roman Numerals and Two-Tone Cross Handle