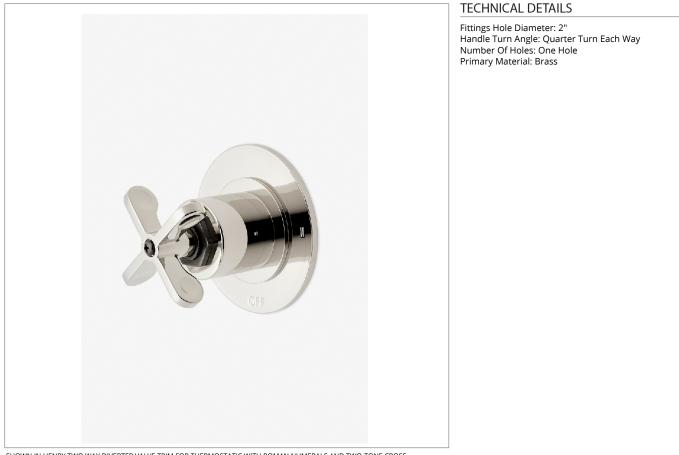

## HN2T02

Henry Two Way Diverter Valve Trim for Thermostatic with Roman Numerals and Two-Tone Cross Handle

SHOWN IN HENRY TWO WAY DIVERTER VALVE TRIM FOR THERMOSTATIC WITH ROMAN NUMERALS AND TWO-TONE CROSS HANDLE | HN2T02

PRODUCT FEATURES

Features Two-Toned Cross Handle

For Use with a Thermostatic Shower System and Two Waterway Outlets

Features Roman Numerals Representing Outlet Position

Stocked in Brass/Dark Nickel and Nickel/Dark Nickel

## HENRY

Henry Two Way Diverter Valve Trim for Thermostatic with Roman Numerals and Two-Tone Cross Handle