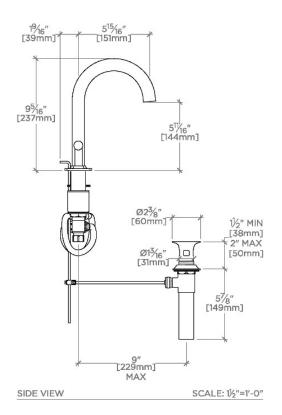

BOND BLS620

Bond Solo Series Gooseneck Lavatory Faucet with Lift Rod and Straight Lever Handles

TECHNICAL DETAILS

Restricted Maximum Flow Rate: 1.2 gpm

SHOWN IN BOND SOLO SERIES GOOSENECK LAVATORY FAUCET WITH LIFT ROD AND STRAIGHT LEVER HANDLES  $\mid$  BLS620

PRODUCT (NOTES)

BOND BLS620

Bond Solo Series Gooseneck Lavatory Faucet with Lift Rod and Straight Lever Handles

TOP VIEW SCALE: 1/2"=1'-0"