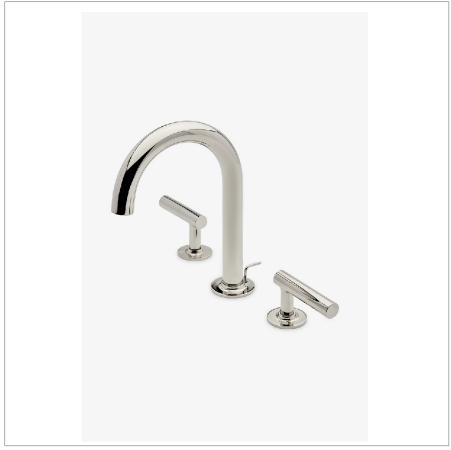

BOND BLS620

Bond Solo Series Gooseneck Lavatory Faucet with Lift Rod and Straight Lever Handles

TECHNICAL DETAILS

Restricted Maximum Flow Rate: 1.2 gpm

SHOWN IN BOND SOLO SERIES GOOSENECK LAVATORY FAUCET WITH LIFT ROD AND STRAIGHT LEVER HANDLES  $\mid$  BLS620

PRODUCT (NOTES)

BOND BLS620

Bond Solo Series Gooseneck Lavatory Faucet with Lift Rod and Straight Lever Handles

TOP VIEW SCALE: 1/2"=1'-0"