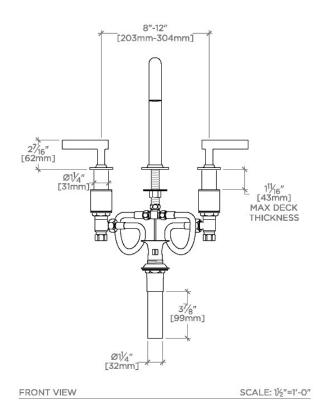

BOND BLS620

Bond Solo Series Gooseneck Lavatory Faucet with Lift Rod and Straight Lever Handles

TECHNICAL DETAILS

Restricted Maximum Flow Rate: 1.2 gpm

SHOWN IN BOND SOLO SERIES GOOSENECK LAVATORY FAUCET WITH LIFT ROD AND STRAIGHT LEVER HANDLES  $\mid$  BLS620

PRODUCT (NOTES)

BOND BLS620

Bond Solo Series Gooseneck Lavatory Faucet with Lift Rod and Straight Lever Handles

TOP VIEW SCALE: 1/2"=1'-0"