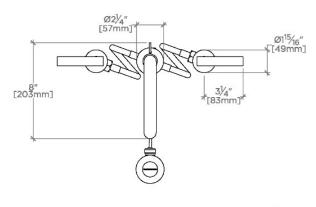

PRODUCT (NOTES)

BOND BLS620

Bond Solo Series Gooseneck Lavatory Faucet with Lift Rod and Straight Lever Handles

TOP VIEW SCALE: 1/2"=1'-0"