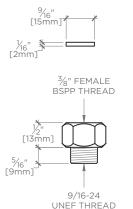

HANDLE OPERATION

SCALE: 1½"=1'-0"

NOTE: ADAPTER AND GASKET (x2) INCLUDED - INTERNATIONAL **USE ONLY** 

NOT TO SCALE