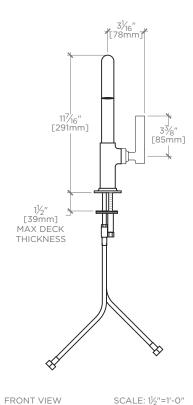

## **SPECIFICATIONS** Page 1 of 1

All dimensions are based on original specifications and are subject to change and variation. Please consult your Design Associate for current specifications.

SCALE: 1½"=1'-0"

## SPECIFICATIONS:

Deck Thickness Maximum: 1-1/2" [38mm] Deck Thickness Minimum: 1/4" [6mm] Handle Turn Angle: Quarter Turn

Inlet Connection Size & Type: 3/8" Compression Connection Hoses

Spout Swivel: Y