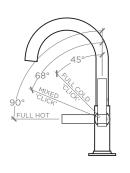

HANDLE OPERATION

SCALE: 1½"=1'-0"

NOTE: ADAPTER AND GASKET (x2) INCLUDED - INTERNATIONAL **USE ONLY** 

NOT TO SCALE