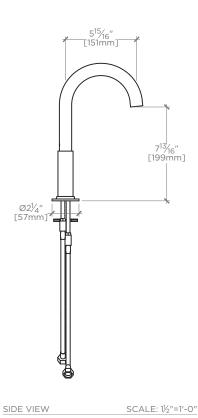

## **SPECIFICATIONS** Page 1 of 1

All dimensions are based on original specifications and are subject to change and variation. Please consult your Design Associate for current specifications.

SCALE: 1½"=1'-0"

## SPECIFICATIONS:

Deck Thickness Maximum: 1-1/2" [38mm] Deck Thickness Minimum: 1/4" [6mm] Handle Turn Angle: Quarter Turn

Inlet Connection Size & Type: 3/8" Compression Connection Hoses

Spout Swivel: Y