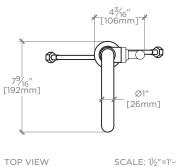

## **SPECIFICATIONS** Page 1 of 1

All dimensions are based on original specifications and are subject to change and variation. Please consult your Design Associate for current specifications.

SCALE: 1½"=1'-0"

HANDLE OPERATION

SCALE: 1½"=1'-0"

NOTE: ADAPTER AND GASKET (x2) INCLUDED - INTERNATIONAL **USE ONLY** 

NOT TO SCALE