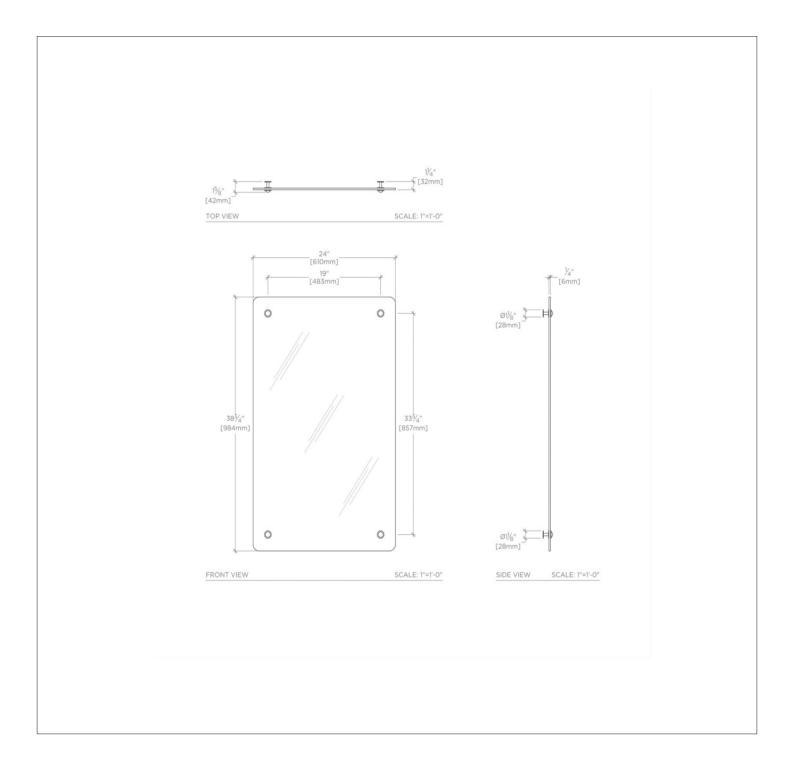

### TECHNICAL DETAILS

ADA Compliance: No Depth / Width: 1 5/8" Height: 38 3/4" Length: 24" Primary Material: Metal

## MOMR02

Montgomery Metal Rectangular Wall Mounted Stationary Mirror 24" x 38 3/4" x 1 5/8"