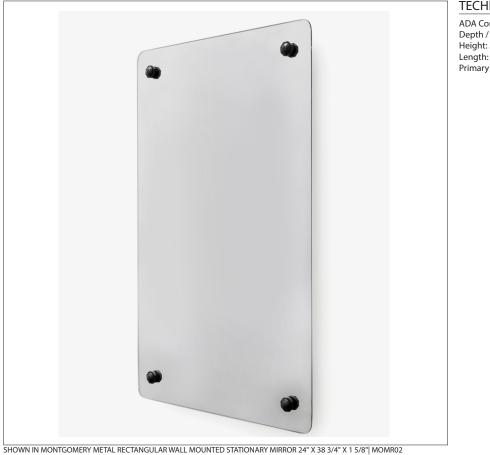

### MOMR02

Montgomery Metal Rectangular Wall Mounted Stationary Mirror 24" x 38 3/4" x 1 5/8"

#### INSPIRATION

The industrial design details of bolts and fasteners accent and define this frameless mirror. The hardware is solid brass, which is polished and patinated by hand.

#### **PRODUCT FEATURES**

Bolts were inspired by industrial design details. Minimalist, frameless mirror with industrial style. Mirror can be wall mounted vertically or horizontally. 12-14 week leadtime.