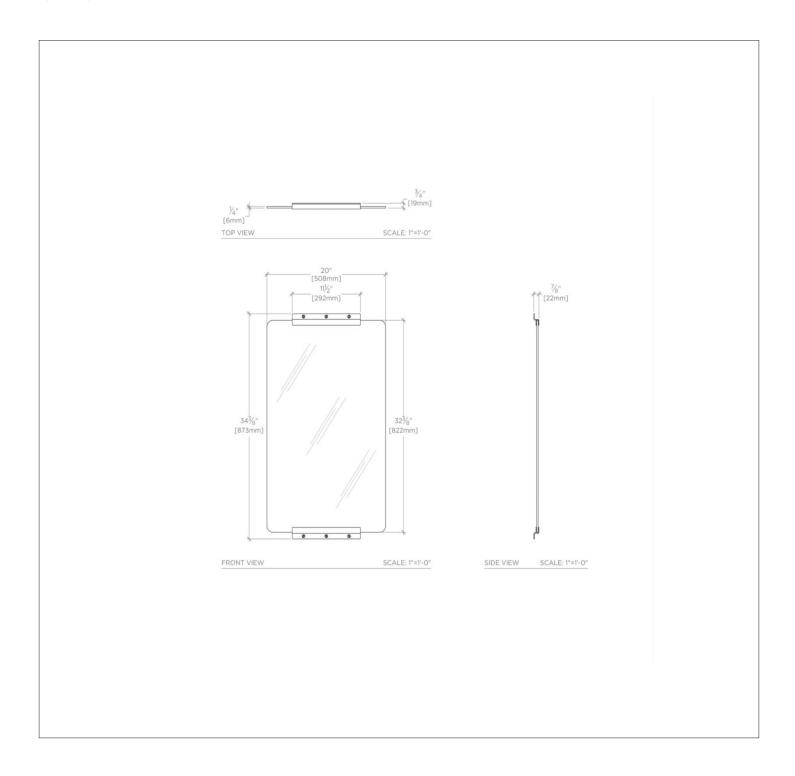

## TECHNICAL DETAILS

ADA Compliance: No Depth / Width: 7/8" Height: 34 3/8" Length: 20" Primary Material: Metal Suggested Application: Bath

SHOWN IN COOPER METAL RECTANGULAR WALL MOUNTED STATIONARY MIRROR 20" X 34 3/8" X 7/8" CZMR01