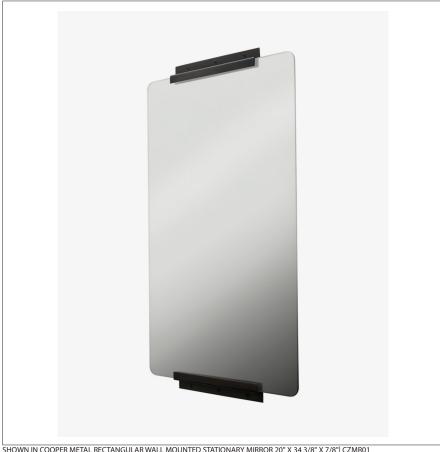

## WATERWORKS

CZMR01 **COOPER** 

Cooper Metal Rectangular Wall Mounted Stationary Mirror 20" x 34 3/8" x 7/8"

## TECHNICAL DETAILS

ADA Compliance: No Depth / Width: 7/8" Height: 34 3/8" Length: 20" Primary Material: Metal Suggested Application: Bath

SHOWN IN COOPER METAL RECTANGULAR WALL MOUNTED STATIONARY MIRROR 20" X 34 3/8" X 7/8" CZMR01

## **PRODUCT FEATURES**

Clips were inspired by clip-style photography framing. Minimalist, frameless mirror with industrial style. Made in the USA.

12-14 week leadtime.

COOPER CZMR01

Cooper Metal Rectangular Wall Mounted Stationary Mirror 20" x 34 3/8" x 7/8"