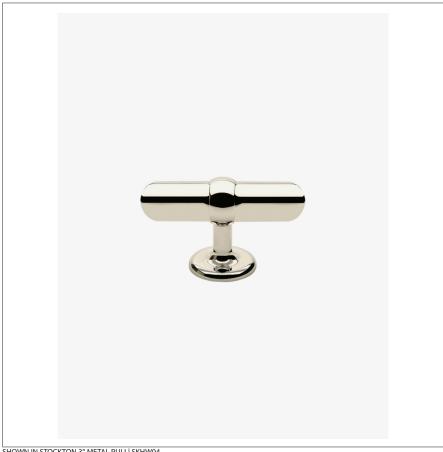

#### SKHW04 **STOCKTON**

Stockton 3" Metal Pull

## TECHNICAL DETAILS

Height: 1 1/4" Length: 3"

SHOWN IN STOCKTON 3" METAL PULL| SKHW04

# STOCKTON SKHW04

Stockton 3" Metal Pull