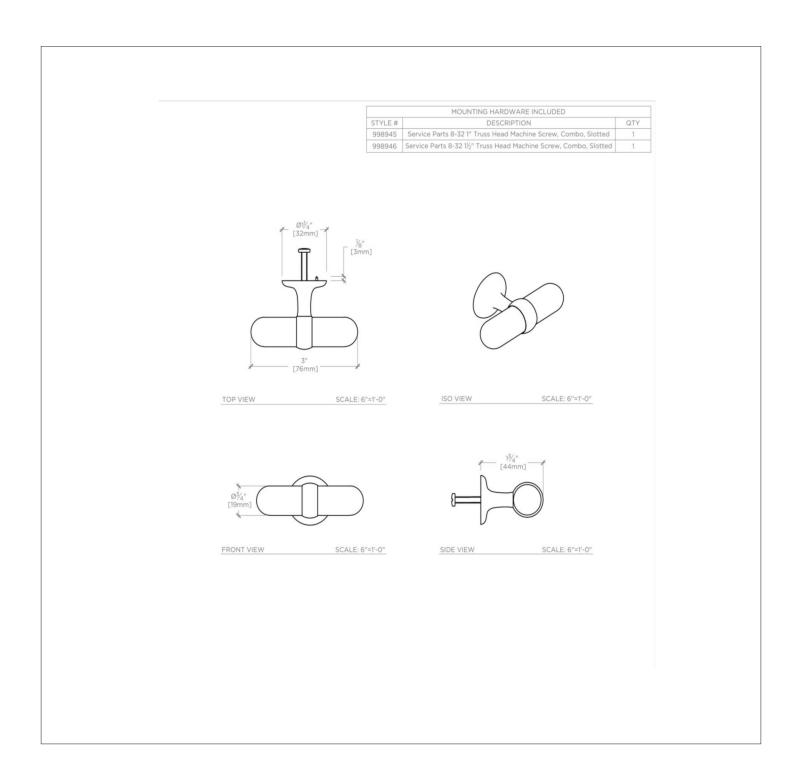

## TECHNICAL DETAILS

Height: 1 1/4" Length: 3"

SHOWN IN STOCKTON 3" METAL PULL| SKHW04

## PRODUCT FEATURES

Mixed-finish solid brass

Walnut is protected with primer and wood lacquer Includes per fixing: 8-32 Truss Head Machine Screw-Combo-Slotted