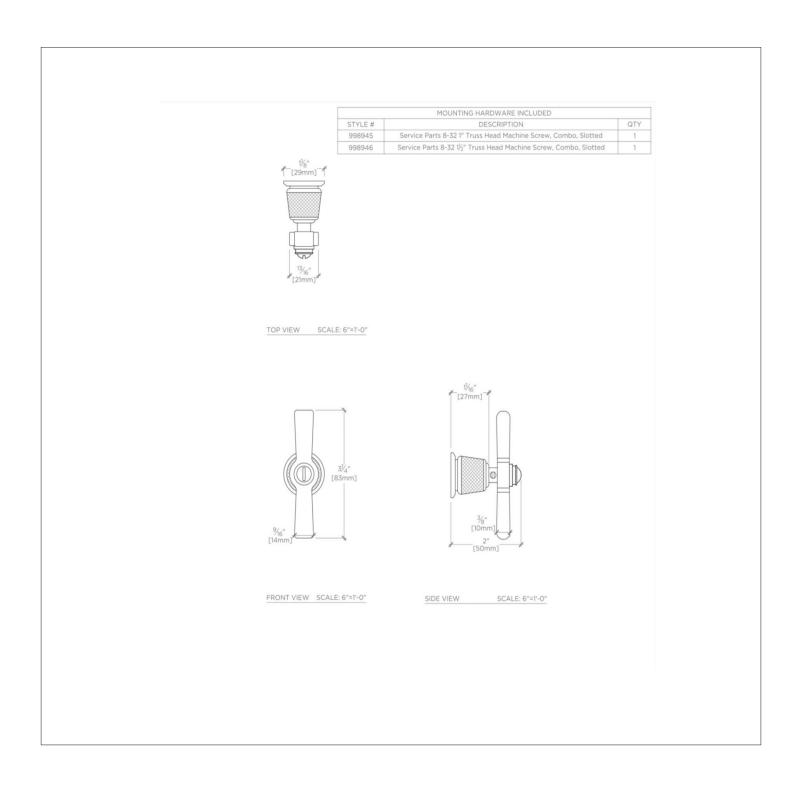

## **TECHNICAL DETAILS**

Hardware Primary Material: Brass Hardware Shape: Knob Depth / Width: 1" . Height: 3 1/4" Length: 3 1/4" Primary Material: Brass Suggested Application: All Applications

SHOWN IN R.W. ATLAS 3 1/4" WING HANDLE PULL | RWHW08

## **PRODUCT FEATURES**

Solid Brass Machined Includes fixing screws

### PRODUCT (NOTES)

Replacement Screws available