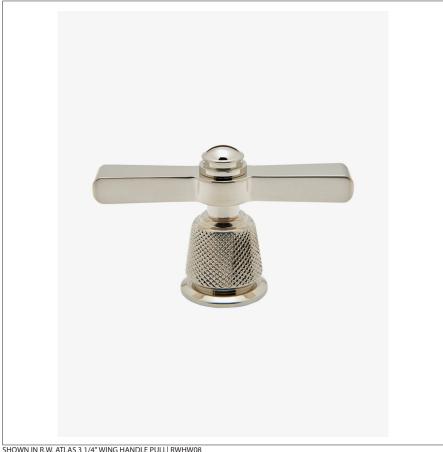

#### RWHW08 R.W. ATLAS

R.W. Atlas 3 1/4" Wing Handle Pull

## **TECHNICAL DETAILS**

Hardware Primary Material: Brass Hardware Shape: Knob Depth / Width: 1" . Height: 3 1/4" Length: 3 1/4" Primary Material: Brass Suggested Application: All Applications

SHOWN IN R.W. ATLAS 3 1/4" WING HANDLE PULL | RWHW08