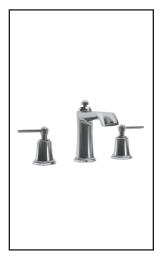

## Widespread Lavatory Faucet With Push Drain

#### **Colors (Finishes)**

Chrome : BF1485-110