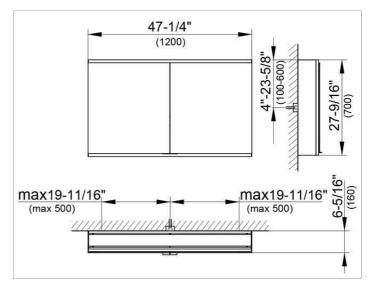

#### DRAWING

EEK: A++, A+, A ,

#### DIMENSION

47,24 x 27,56 x 6,3 "

 Warranty:
 KEUCO products are covered by a 5-year manufacturer's warranty, in effect from the date of purchase. During this time, proven product defects will be remedied free of charge.