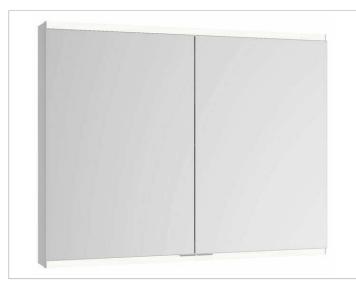

## Royal Modular 2.0 800211120105000 Mirror cabinet

## SURFACE

silver anodized