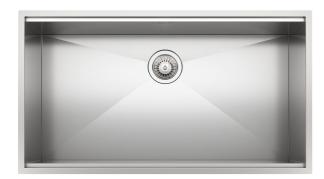

### Sink Canova 35" x 20" – U/M - 1339 660

Sinks

Code: 1339 660

AISI 304 Stainless steel
Satin finish
Undermount
x cross bending for easy water draining

#### **DETAILS**

| Series             | Canova                                               |
|--------------------|------------------------------------------------------|
| Material           | AISI 304 stainless steel                             |
| Finish             | Satin finish                                         |
| Thickness          | 16 Gauge (1.5 mm)                                    |
| Inset type         | Undermount                                           |
| Overall dimensions | 34 <sup>31/64</sup> " x 19 <sup>31/64</sup> "        |
| Bowls dimensions   | 1 bowl 32 <sup>63/64</sup> " x 17 <sup>63/64</sup> " |
| Bowls depht        | 10 "                                                 |
|                    |                                                      |