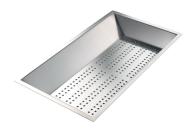

and durability.                                                                                                                                                             |
| Basket 3,5" waste fitting | The drain is equipped with a large 3.5" drain, with the practical basket cap that prevents the discharge of solid parts. The 3.5 "drain allows the use of the Foster waste-disposer, compatible with all models.                                                 |

### **TECHNICAL DATA**

# Foster ==



## Foster ==





### Edge positioning





Bottom positioning



#### **OPTIONAL ACCESSORIES**



Bottle holder 1773 723



Canova Black grid 8100 605



Grating kit complete with ring support and food collection tray 8159 101



Knives-holder 8100 030



Stainless Steel dishes holder 8100 303



Stainless steel perforated pan 8151 000



Twin Chopping Board - 8644 102

### **WARNING:**

The accessories 8159101, 8100303, 8151000 are only usable in combination with 8644101



### **RECOMMENDED PAIRINGS**



Faucet Capri | Polished finish - 8467 005



Faucet Salina | Polished Finish - 8487 005



Milano Cooktop 4 burners - 7637 900



Milano Induction Cooktop 4 Plate - 7371 945