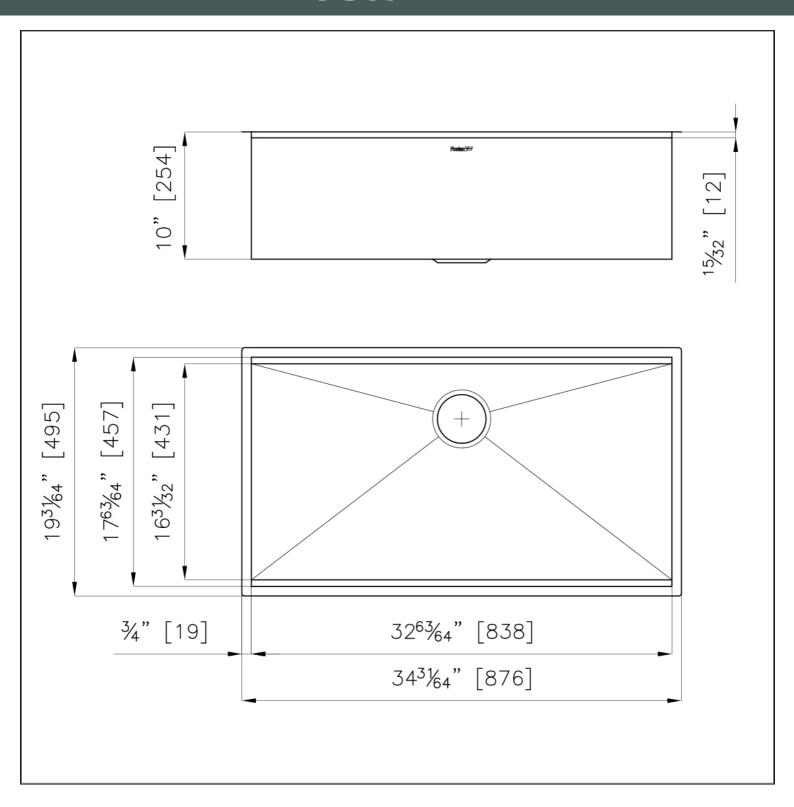

#### **DETAILS**

| Series             | Canova                                               |
|--------------------|------------------------------------------------------|
| Material           | AISI 304 stainless steel                             |
| Finish             | Satin finish                                         |
| Thickness          | 16 Gauge (1.5 mm)                                    |
| Inset type         | Undermount                                           |
| Overall dimensions | 34 <sup>31/64</sup> " x 19 <sup>31/64</sup> "        |
| Bowls dimensions   | 1 bowl 32 <sup>63/64</sup> " x 17 <sup>63/64</sup> " |
| Bowls depht        | 10 "                                                 |
|                    |                                                      |

| Cut out                   | 32 <sup>63/64</sup> " x 17 <sup>63/64</sup> "                                                                                                                                                                                                                    |
|---------------------------|------------------------------------------------------------------------------------------------------------------------------------------------------------------------------------------------------------------------------------------------------------------|
| Waste fitting type        | 3 ½" - with stainless steel basket                                                                                                                                                                                                                               |
| Bowls bottom              | X cross bending for easy water draining                                                                                                                                                                                                                          |
| Underside                 | Protected with heavy duty undercoating                                                                                                                                                                                                                           |
| Fixing system             | Undermount fixing kit (brass insert and clips)                                                                                                                                                                                                                   |
| FEATURES                  |                                                                                                                                                                                                                                                                  |
| Diamond-shape bottom      | The draining of water is an important feature in a sink, and it's always taken good care of in Foster products. In the bent-welded sinks, which would have a flat bottom, the proper draining is guaranteed by the elegant beveling, which helps the water flow. |
| Double recess             | Canova                                                                                                                                                                                                                                                           |
| High thickness            | 1.5 mm thick steel. A significant thickness, which guarantees the maximum sturdiness and durability.                                                                                                                                                             |
| Basket 3,5" waste fitting | The drain is equipped with a large 3.5" drain, with the practical basket cap that prevents the discharge of solid parts. The 3.5 "drain allows the use of the Foster waste-disposer, compatible with all models.                                                 |