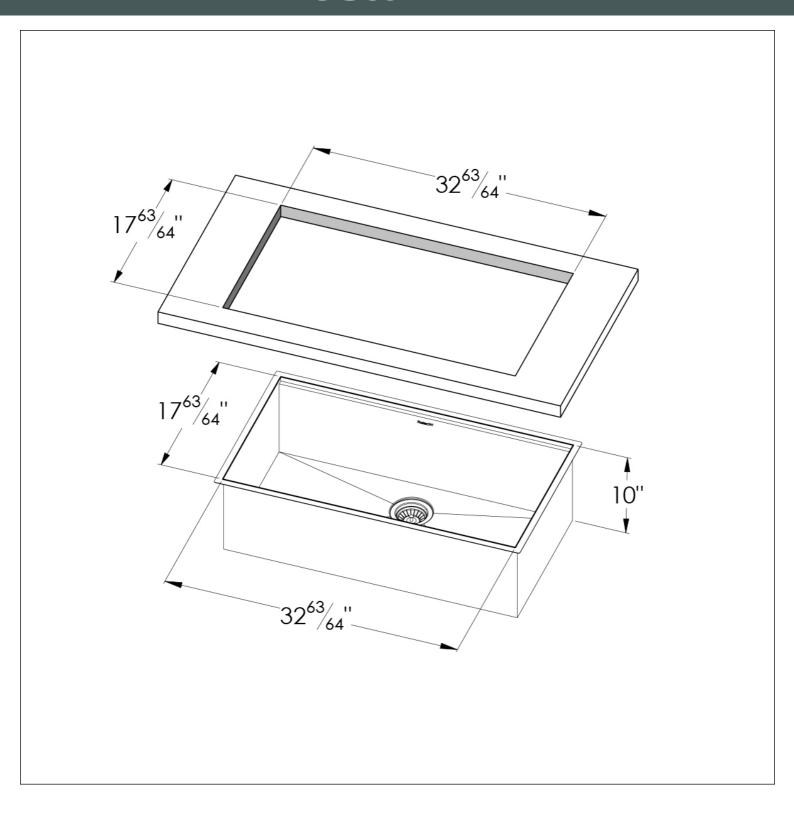

#### **DETAILS**

| Series             | Canova                                               |
|--------------------|------------------------------------------------------|
| Material           | AISI 304 stainless steel                             |
| Finish             | Satin finish                                         |
| Thickness          | 16 Gauge (1.5 mm)                                    |
| Inset type         | Undermount                                           |
| Overall dimensions | 34 <sup>31/64</sup> " x 19 <sup>31/64</sup> "        |
| Bowls dimensions   | 1 bowl 32 <sup>63/64</sup> " x 17 <sup>63/64</sup> " |
| Bowls depht        | 10 "                                                 |
|                    |                                                      |

| Cut out                   | 32 <sup>63/64</sup> " x 17 <sup>63/64</sup> "                                                                                                                                                                                                                    |
|---------------------------|------------------------------------------------------------------------------------------------------------------------------------------------------------------------------------------------------------------------------------------------------------------|
| Waste fitting type        | 3 ½" - with stainless steel basket                                                                                                                                                                                                                               |
| Bowls bottom              | X cross bending for easy water draining                                                                                                                                                                                                                          |
| Underside                 | Protected with heavy duty undercoating                                                                                                                                                                                                                           |
| Fixing system             | Undermount fixing kit (brass insert and clips)                                                                                                                                                                                                                   |
| FEATURES                  |                                                                                                                                                                                                                                                                  |
| Diamond-shape bottom      | The draining of water is an important feature in a sink, and it's always taken good care of in Foster products. In the bent-welded sinks, which would have a flat bottom, the proper draining is guaranteed by the elegant beveling, which helps the water flow. |
| Double recess             | Canova                                                                                                                                                                                                                                                           |
| High thickness            | 1.5 mm thick steel. A significant thickness, which guarantees the maximum sturdiness and durability.                                                                                                                                                             |
| Basket 3,5" waste fitting | The drain is equipped with a large 3.5" drain, with the practical basket cap that prevents the discharge of solid parts. The 3.5 "drain allows the use of the Foster waste-disposer, compatible with all models.                                                 |