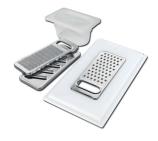

#### **OPTIONAL ACCESSORIES**

Bottle holder 1773 723

Canova Black grid 8100 605

Grating kit complete with ring support and food collection tray 8159 101

Knives-holder 8100 030

Stainless Steel dishes holder 8100 303

Stainless steel perforated pan 8151 000

Twin Chopping Board - 8644 102

### **WARNING:**

The accessories 8159101, 8100303, 8151000 are only usable in combination with 8644101