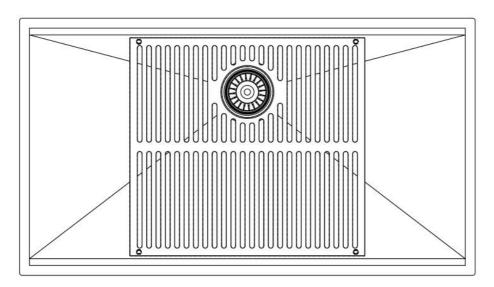

### Sink Canova 35" x 20" – U/M - 1339 660

Sinks

Code: 1339 660

AISI 304 Stainless steel
Satin finish
Undermount
x cross bending for easy water draining

#### **DETAILS**

| Series             | Canova                                               |
|--------------------|------------------------------------------------------|
| Material           | AISI 304 stainless steel                             |
| Finish             | Satin finish                                         |
| Thickness          | 16 Gauge (1.5 mm)                                    |
| Inset type         | Undermount                                           |
| Overall dimensions | 34 <sup>31/64</sup> " x 19 <sup>31/64</sup> "        |
| Bowls dimensions   | 1 bowl 32 <sup>63/64</sup> " x 17 <sup>63/64</sup> " |
| Bowls depht        | 10 "                                                 |
|                    |                                                      |

| Cut out                   | 32 <sup>63/64</sup> " x 17 <sup>63/64</sup> "                                                                                                                                                                                                                    |
|---------------------------|------------------------------------------------------------------------------------------------------------------------------------------------------------------------------------------------------------------------------------------------------------------|
| Waste fitting type        | 3 ½" - with stainless steel basket                                                                                                                                                                                                                               |
| Bowls bottom              | X cross bending for easy water draining                                                                                                                                                                                                                          |
| Underside                 | Protected with heavy duty undercoating                                                                                                                                                                                                                           |
| Fixing system             | Undermount fixing kit (brass insert and clips)                                                                                                                                                                                                                   |
| FEATURES                  |                                                                                                                                                                                                                                                                  |
| Diamond-shape bottom      | The draining of water is an important feature in a sink, and it's always taken good care of in Foster products. In the bent-welded sinks, which would have a flat bottom, the proper draining is guaranteed by the elegant beveling, which helps the water flow. |
| Double recess             | Canova                                                                                                                                                                                                                                                           |
| High thickness            | 1.5 mm thick steel. A significant thickness, which guarantees the maximum sturdiness and durability.                                                                                                                                                             |
| Basket 3,5" waste fitting | The drain is equipped with a large 3.5" drain, with the practical basket cap that prevents the discharge of solid parts. The 3.5 "drain allows the use of the Foster waste-disposer, compatible with all models.                                                 |