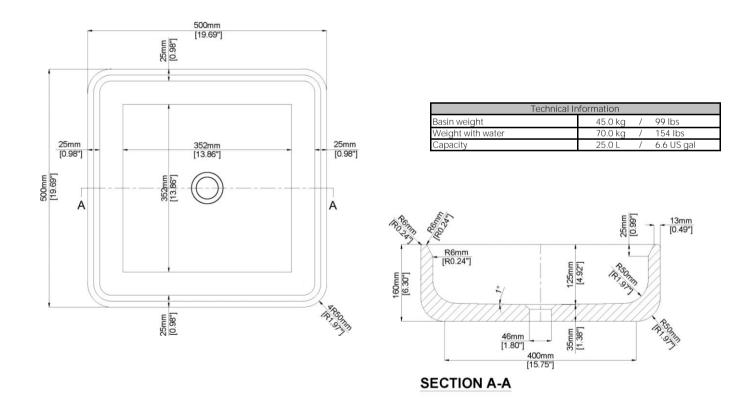

## Shadow

Marble Countertop Basin H49921

500 mm X 500 mm X 160 mm ( 19.69 " X 19.69 " X 6.3 " )

UV

Slip

Stain Resistant Resistant

Internationa Fire-spread Compliant

cUPC Certified

| Mould Code | Description                   | Available Colours                             |
|------------|-------------------------------|-----------------------------------------------|
| H49921     | Marble basin without overflow | Silver Ebru (SE)                              |
|            |                               | * Please contact us for bespoke color palette |