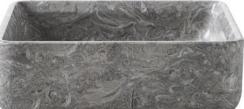

## Shadow

Marble Countertop Basin H49921

500 mm X 500 mm X 160 mm ( 19.69 " X 19.69 " X 6.3 " )

UV

Slip

Stain Resistant Resistant

Internationa Fire-spread Compliant

cUPC Certified

| Mould Code | Description                   | Available Colours                             |
|------------|-------------------------------|-----------------------------------------------|
| H49921     | Marble basin without overflow | Silver Ebru (SE)                              |
|            |                               | * Please contact us for bespoke color palette |